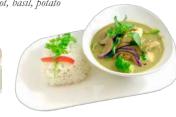

# **THAI CURRY**

Served with Jasmine Rice.

|    | -                                               | Regular | Large |
|----|-------------------------------------------------|---------|-------|
| C1 | Green Curry 🥒 🌑                                 |         |       |
|    | eggplant, onion, pepper, broccoli, basil        |         |       |
|    | Chicken or Beef                                 | 17.50   | 19.50 |
|    | Shrimp or Fish                                  | 18.50   | 21.00 |
| C2 | Golden Curry 🚳                                  |         |       |
|    | potato, carrot, onion, pineapple, bay leaf      |         |       |
|    | Chicken or Beef                                 | 17.50   | 19.50 |
|    | Shrimp or Fish                                  | 18.50   | 21.00 |
| C3 | Red Curry 🌽 🌇                                   |         |       |
|    | bamboo shoot, basil, carrot, pepper, broccoli   |         |       |
|    | Chicken or Beef                                 | 17.50   | 19.50 |
|    | Shrimp or Fish                                  | 18.50   | 21.00 |
| C4 | Panang Curry Chicken                            |         | 18.50 |
|    | broccoli, green bean, pepper, peanut, lime leaf |         |       |
| C5 | Golden Curry Lamb                               |         | 21.00 |
|    | New Zealand lamb, carrot, basil, potato         |         |       |
|    |                                                 |         |       |