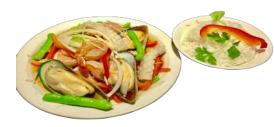

# **SEAFOOD**

Jasmine rice (+2.00)

| H1 | Seafood Combination                                                  | 22.00 |
|----|----------------------------------------------------------------------|-------|
|    | shrimp, squid, mussel, scallop, onion, pepper, broccoli, green       | bean, |
|    | celery, ginger                                                       |       |
| H2 | Spicy Fish 🥒 🌑                                                       | 18.00 |
|    | fried fish fillet, basil, onion, pepper, carrot, lime leaf, spicy so | аисе  |
| H3 | Sweet & Sour Fish                                                    | 17.50 |
|    | fried fish fillet, onion, pepper, carrot, sweet and sour sauce       |       |
| H4 | Basil Mussel                                                         | 22.00 |
|    | mussel, basil, onion, pepper, carrot, lime leaf, bok choi            |       |