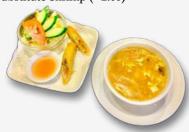

## **NOODLE SOUP**

N1 Thai Noodle Soup (Tom Yum Soup) rice noodle, carrot, green onion, bean sprout, tomato, mushroom, coriander. add coconut milk (+1.50) Chicken or Shrimp 15.00