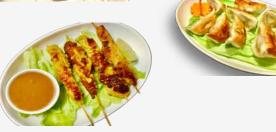

#### **APPETIZERS**

| A1         | Veggie or Taro Crispy Spring Roll (3 pcs)    | 8.00  |
|------------|----------------------------------------------|-------|
| A2         | Chicken or Shrimp Crispy Spring Roll (3 pcs) | 10.00 |
| A3         | Edamame                                      | 6.00  |
| <b>A</b> 4 | Crispy Calamari                              | 9.00  |
| A5         | Crispy Tofu (6 pcs)                          | 5.50  |
| A6         | Spicy Garlic Shrimp                          | 10.00 |
| A7         | Crispy Shrimp (5 pcs)                        | 10.00 |
| A8         | Chicken Satay (4 skewers)                    | 9.00  |
| A9         | Chicken Wings (4 pcs)                        | 10.00 |
| A10        | Pan-Fried Dumplings (6 pcs)                  | 8.00  |
|            | 12 pcs (+6.00)                               |       |
| A11        | Crispy Chicken Wonton (12 pcs)               | 9.00  |
|            | 24 has (±7.00)                               |       |