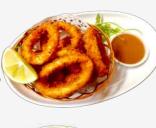

#### **APPETIZERS**

| A1         | Veggie or Taro Crispy Spring Roll (3 pcs)    | 8.00  |
|------------|----------------------------------------------|-------|
| A2         | Chicken or Shrimp Crispy Spring Roll (3 pcs) | 10.00 |
| A3         | Edamame                                      | 6.00  |
| <b>A</b> 4 | Crispy Calamari                              | 9.00  |
| A5         | Crispy Tofu (6 pcs)                          | 5.50  |
| A6         | Spicy Garlic Shrimp                          | 10.00 |
| A7         | Crispy Shrimp (5 pcs)                        | 10.00 |
| A8         | Chicken Satay (4 skewers)                    | 9.00  |
| A9         | Chicken Wings (4 pcs)                        | 10.00 |
| A10        | Pan-Fried Dumplings (6 pcs)                  | 8.00  |
|            | 12 pcs (+6.00)                               |       |
| A11        | Crispy Chicken Wonton (12 pcs)               | 9.00  |
|            | 24 has (±7.00)                               |       |