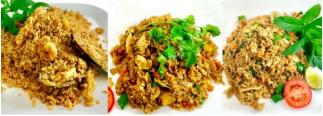

#### **FRIED RICE**

| F1 | Thai Fried Rice                                       |       |
|----|-------------------------------------------------------|-------|
|    | carrot, onion, pepper, pineapple, tomato, egg         |       |
|    | Chicken or Beef                                       | 15.50 |
|    | Shrimp                                                | 16.50 |
| F2 | Basil Fried Rice                                      |       |
|    | carrot, onion, pepper, basil, egg                     |       |
|    | Chicken or Beef                                       | 15.75 |
|    | Shrimp                                                | 16.75 |
| F3 | Seafood Fried Rice                                    | 16.75 |
|    | shrimp, squid, mussel, basil, egg, crab paste         |       |
| FВ | Golden Fried Rice                                     | 16.50 |
|    | chicken, shrimp, carrot, onion, pea, egg, curry sauce |       |
| F5 | Japanese Fried Rice                                   | 16.75 |
|    | shrimp, squid, crab meat, carrot, onion, pepper       |       |