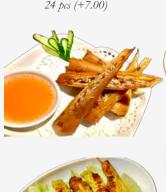

#### **APPETIZERS**

| A1         | Veggie or Taro Crispy Spring Roll (3 pcs)    | 8.00  |
|------------|----------------------------------------------|-------|
| A2         | Chicken or Shrimp Crispy Spring Roll (3 pcs) | 10.00 |
| A3         | Edamame                                      | 6.00  |
| <b>A</b> 4 | Crispy Calamari                              | 9.00  |
| A5         | Crispy Tofu (6 pcs)                          | 5.50  |
| A6         | Spicy Garlic Shrimp                          | 10.00 |
| A7         | Crispy Shrimp (5 pcs)                        | 10.00 |
| A8         | Chicken Satay (4 skewers)                    | 9.00  |
| A9         | Chicken Wings (4 pcs)                        | 10.00 |
| A10        | Pan-Fried Dumplings (6 pcs)                  | 8.00  |
|            | 12 pcs (+6.00)                               |       |
| A11        | Crispy Chicken Wonton (12 pcs)               | 9.00  |
|            | 24 has (±7.00)                               |       |